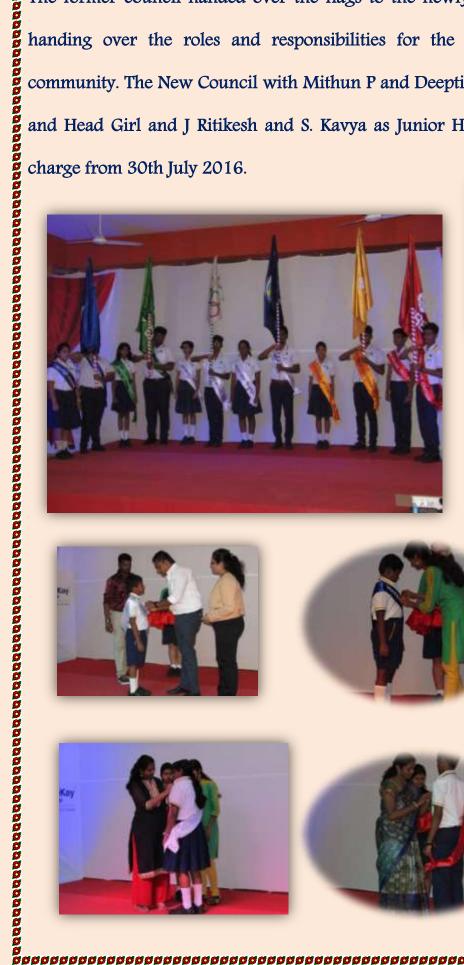

The elected Student Council members sworn in their positions on 29th July, 2016 during the investiture ceremony. The ceremony started off with the parade from the Council and official administration of Oath. The Managing Director Mr. Vinod Gandhi, Head of School Dr. Praseedha Sreekumar and CIE Head Mr. Thomas Mathew along with the Coordinators honored the newly elected student council Members with their badges.

The former council handed over the flags to the newly appointed council as a symbol of handing over the roles and responsibilities for the well being of the school student community. The New Council with Mithun P and Deepti Thandavarayan as Senior Head Boy and Head Girl and J Ritikesh and S. Kavya as Junior Head Boy and Head Girl would take charge from 30th July 2016.