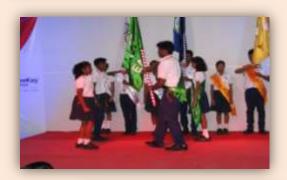

The elected Student Council members sworn in their positions on 29th July, 2016 during the investiture ceremony. The ceremony started off with the parade from the Council and official administration of Oath. The Managing Director Mr. Vinod Gandhi, Head of School Dr. Praseedha Sreekumar and CIE Head Mr. Thomas Mathew along with the Coordinators honored the newly elected student council Members with their badges.

The former council handed over the flags to the newly appointed council as a symbol of handing over the roles and responsibilities for the well being of the school student community. The New Council with Mithun P and Deepti Thandavarayan as Senior Head Boy and Head Girl and J Ritikesh and S. Kavya as Junior Head Boy and Head Girl would take charge from 30th July 2016.