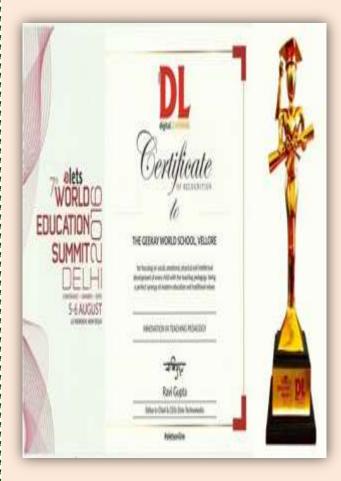

# The Geekay World School emerges with a Beautiful Result in CIE-GCE/O Level Tamil Examination May-June Series 2016

It is a matter of great pride that The Geekay World School stood out in excellence for the CIE-GCE/O Level Tamil Examination –May-June Series 2016. Cambridge International Examination (CIE) conducts GCE/O Level Tamil Examinations every year in May-June 2016 series and for the year 2016, 75% of TGWS' students of Grade 10 IGCSE received the meritorious A• and A Grade from CIE which is a notable achievement for the school. VarshaVenkates, AdithyaPotti Suresh, Jawahar Bose Gajendiravan and PavaiVendan Ganesan brought in laurels to the school Vishal Harish and Dinesh Kumar Karunakaran have immediately followed with B and C Grade respectively.

This commendable accomplishment earned them the International Certificate of Education (ICE) qualification from Cambridge International Examinations. Special appreciation to Mr.Kathiravan, the Tamil Facilitator for this beautiful result.