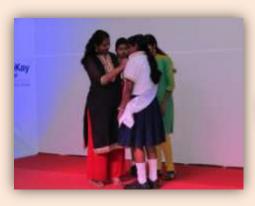

# TGWS Student Leaders Officially Sworn in at Investiture 2016-17

Leadership is more of an action, than a position' is the ideal behind the Leadership projects at The Geekay World School and it occupies the centre of the curriculum.

The student council election this time at TGWS was invigorating right from Council orientation to Investiture Ceremony. The students as a part of the student council elections have undergone a thorough orientation on how a democratic government system works.

The elected Student Council members sworn in their positions on 29th July, 2016 during the investiture ceremony. The ceremony started off with the parade from the Council and official administration of Oath. The Managing Director Mr. Vinod Gandhi, Head of School Dr. Praseedha Sreekumar and CIE Head Mr. Thomas Mathew along with the Coordinators honored the newly elected student council Members with their badges.

The former council handed over the flags to the newly appointed council as a symbol of handing over the roles and responsibilities for the well being of the school student community. The New Council with Mithun P and Deepti Thandavarayan as Senior Head Boy and Head Girl and J Ritikesh and S. Kavya as Junior Head Boy and Head Girl would take charge from 30th July 2016.