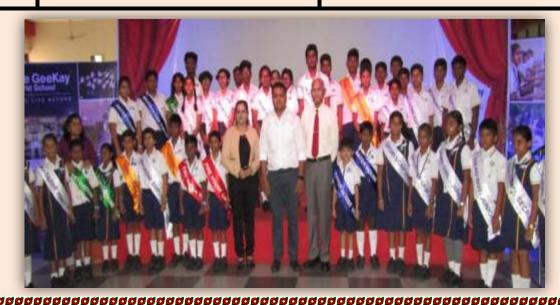

The elected Student Council members sworn in their positions on 29th July, 2016 during the investiture ceremony. The ceremony started off with the parade from the Council and official administration of Oath. The Managing Director Mr. Vinod Gandhi, Head of School Dr. Praseedha Sreekumar and CIE Head Mr. Thomas Mathew along with the Coordinators honored the newly elected student council Members with their badges.

The former council handed over the flags to the newly appointed council as a symbol of handing over the roles and responsibilities for the well being of the school student community. The New Council with Mithun P and Deepti Thandavarayan as Senior Head Boy and Head Girl and J Ritikesh and S. Kavya as Junior Head Boy and Head Girl would take charge from 30th July 2016.

|    | NAME OF THE CANDIDATES     | POSITION                      |
|----|----------------------------|-------------------------------|
|    | P.MITHUN                   | HEAD BOY-SENIOR               |
| ,  | DEEPTI THANDAVARAYAN       | HEAD GIRL-SENIOR              |
| 3  | P.GOKUL NISHAN RAYAN       | DEPUTY HEAD BOY               |
| ŀ  | G.MEENALOSHINI             | DEPUTY HEAD GIRL              |
| 3  | B.MONALI                   | DEPUTY HEAD GIRL              |
| 3  | DILEEP KUMAR THIRUVENKADAM | SPORTS CAPTAIN BOY            |
| 7  | SONA PONNUSWAMY            | SPORTS CAPTAIN GIRL           |
| 3  | A.KARTHICK                 | DEPUTY SPORTS CAPTAIN BOY     |
|    | SWARNA PONNUSWAMY          | DEPUTY SPORTS CAPTAIN GIRL    |
| 0  | S.VIKRAM                   | AIR HOUSE CAPTAIN BOY         |
| 1  | V.EKTA                     | AIR HOUSE VICE CAPTAIN GIRL   |
| 12 | VISHAL.P.H                 | WATER HOUSE CAPTAIN BOY       |
| 13 | A.SHAKKSHI                 | WATER HOUSE VICE CAPTAIN GIRL |
| 14 | GANESH.N                   | EARTH HOUSE CAPTAIN BOY       |
| 15 | S.SRINIDHI                 | EARTH HOUSE VICE CAPTAIN GIRL |
| 16 | J.GEORGE ANDREW PAUL       | FIRE HOUSE CAPTAIN BOY        |
| 7  | SUGANTH                    | FIRE HOUSE VICE CAPTAIN       |
| 18 | V.KUNAAL                   | MAGAZINE EDITOR ENGLISH BOY   |
| 19 | S.B.ATHISH                 | MAGAZINE EDITOR HINDI BOY     |
| 20 | SAKTHI SUNDARAM            | MAGAZINE EDITOR TAMIL BOY     |
| 21 | SIDDARTH GURRAM            | MAGAZINE EDITOR FRENCH BOY    |
| 22 | ANDREW STEPHEN RAJ.J       | CULTURAL SECRETARY BOY        |
| 23 | KRISHNAPRIYA SREEKUMAR     | CULTURAL SECRETARY GIRL       |