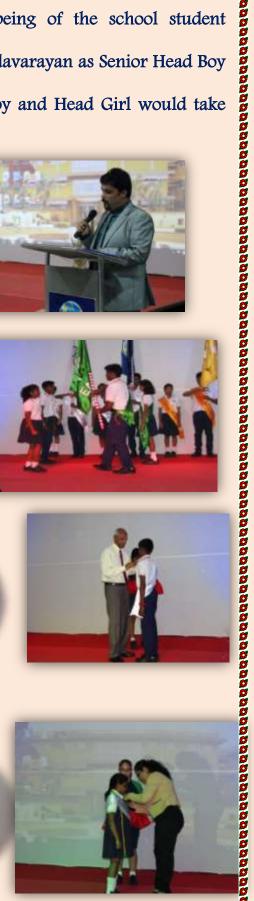

# TGWS Student Leaders Officially Sworn in at Investiture 2016-17

Leadership is more of an action, than a position' is the ideal behind the Leadership projects at The Geekay World School and it occupies the centre of the curriculum.

The student council election this time at TGWS was invigorating right from Council orientation to Investiture Ceremony. The students as a part of the student council elections have undergone a thorough orientation on how a democratic government system works.

The elected Student Council members sworn in their positions on 29th July, 2016 during the investiture ceremony. The ceremony started off with the parade from the Council and official administration of Oath. The Managing Director Mr. Vinod Gandhi, Head of School Dr. Praseedha Sreekumar and CIE Head Mr. Thomas Mathew along with the Coordinators honored the newly elected student council Members with their badges.

The former council handed over the flags to the newly appointed council as a symbol of handing over the roles and responsibilities for the well being of the school student community. The New Council with Mithun P and Deepti Thandavarayan as Senior Head Boy and Head Girl and J Ritikesh and S. Kavya as Junior Head Boy and Head Girl would take charge from 30th July 2016.