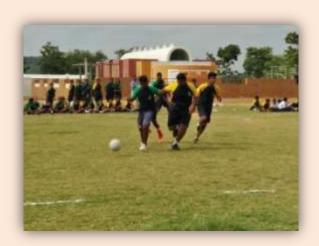

|      | House Football Competit |                      |
|------|-------------------------|----------------------|
| S.no | Category                | House                |
| 1    | Under-14                | Fire House – Winner  |
|      | Senior Boys             | Air House – Runner   |
| 2    | Under-17                | Water House – Winner |
|      | Super Senior            | Earth House – Runner |
| 3    | Girls Combined Team     | Fire House – Winner  |
|      |                         | Air House – Runner   |
|      |                         |                      |
|      |                         |                      |