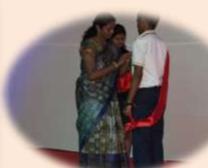

The elected Student Council members sworn in their positions on 29th July, 2016 during the investiture ceremony. The ceremony started off with the parade from the Council and official administration of Oath. The Managing Director Mr. Vinod Gandhi, Head of School Dr. Praseedha Sreekumar and CIE Head Mr. Thomas Mathew along with the Coordinators honored the newly elected student council Members with their badges.

The former council handed over the flags to the newly appointed council as a symbol of handing over the roles and responsibilities for the well being of the school student community. The New Council with Mithun P and Deepti Thandavarayan as Senior Head Boy and Head Girl and J Ritikesh and S. Kavya as Junior Head Boy and Head Girl would take charge from 30th July 2016.