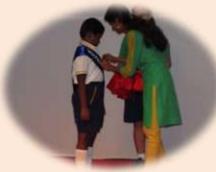

# TGWS Student Leaders Officially Sworn in at Investiture 2016-17

Leadership is more of an action, than a position' is the ideal behind the Leadership projects at The Geekay World School and it occupies the centre of the curriculum.

The student council election this time at TGWS was invigorating right from Council orientation to Investiture Ceremony. The students as a part of the student council elections have undergone a thorough orientation on how a democratic government system works.

The elected Student Council members sworn in their positions on 29th July, 2016 during the investiture ceremony. The ceremony started off with the parade from the Council and official administration of Oath. The Managing Director Mr. Vinod Gandhi, Head of School Dr. Praseedha Sreekumar and CIE Head Mr. Thomas Mathew along with the Coordinators honored the newly elected student council Members with their badges.

The former council handed over the flags to the newly appointed council as a symbol of handing over the roles and responsibilities for the well being of the school student community. The New Council with Mithun P and Deepti Thandavarayan as Senior Head Boy and Head Girl and J Ritikesh and S. Kavya as Junior Head Boy and Head Girl would take charge from 30th July 2016.