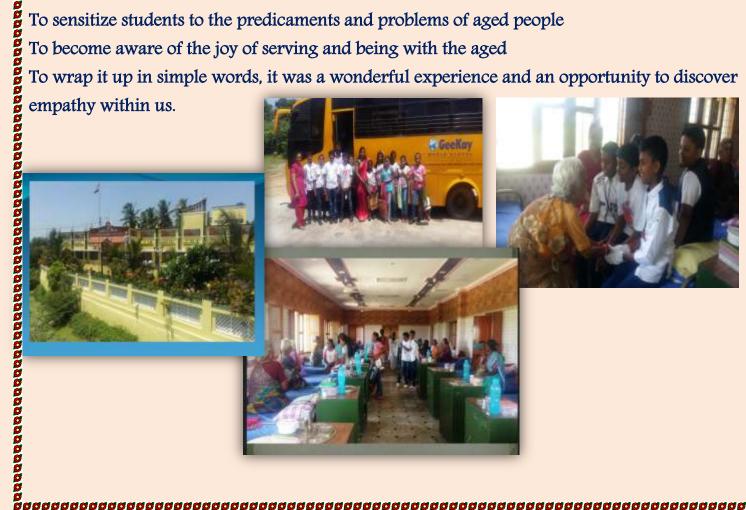

## A visit to the "Mahatma Gandhi' OLD AGE HOME, ARCOT

The CS-TGWS proposed a visit to a nearby old age home. The students from 6th and 7th Alpha & Beta happily volunteered to go in groups of eleven along with Ms. Stella, Ms. Ramya and Mr. Xavier between 10 to 12.30 pm on 10th August 2016. It was not made compulsory and the students could volunteer to go.

The students visited the home. As soon as they stepped in, the 'mature' cheered to see them. The students joined hands and greeted them with a great smile, some went along shaking hands and some said a hello. They conversed with the ladies and even sang for them. After that, they moved to the men's section and talked to the gentlemen there. At eleventhirty, the students staged short cultural activities to the elderly people and a few women shared their joy singing a few songs for us. The manager offered us a high tea as a token of their gratitude towards our initiatives.

Objectives of the visit:

To create awareness among students about the neighbourhood

To sensitize students to social work

To sensitize students to the predicaments and problems of aged people

To become aware of the joy of serving and being with the aged

To wrap it up in simple words, it was a wonderful experience and an opportunity to discover