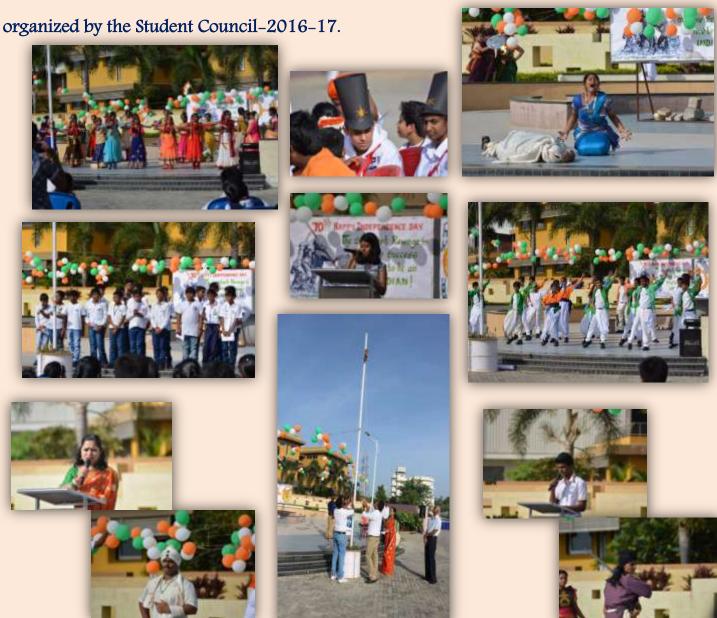

#### 70th Independence Day Celebration at TGWS

The 70th Independence Day Celebration was beautifully organized this year at TGWS with a biographical account of Velu Nachiar as the lime light of the celebration. Velu Nachiar belongs to the land of Tamil Nadu and is one of the unsung heroines in the history of Indian freedom struggle. The proceedings of the day started with the Managing Director–Mr. Vinod Gandhi, hoisting the National Flag and wishing the gathering a prosperous Independence Day. The celebration was packed up with colorful dance performances with a fine blend of musical flavour and speeches from the students. This is the very first event officially

The elected Student Council members sworn in their positions on 29th July, 2016 during the investiture ceremony. The ceremony started off with the parade from the Council and official administration of Oath. The Managing Director Mr. Vinod Gandhi, Head of School Dr. Praseedha Sreekumar and CIE Head Mr. Thomas Mathew along with the Coordinators honored the newly elected student council Members with their badges.

The former council handed over the flags to the newly appointed council as a symbol of handing over the roles and responsibilities for the well being of the school student community. The New Council with Mithun P and Deepti Thandavarayan as Senior Head Boy and Head Girl and J Ritikesh and S. Kavya as Junior Head Boy and Head Girl would take charge from 30th July 2016.