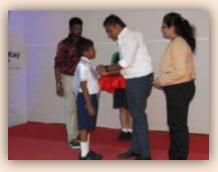

# TGWS Student Leaders Officially Sworn in at Investiture 2016-17

Leadership is more of an action, than a position' is the ideal behind the Leadership projects at The Geekay World School and it occupies the centre of the curriculum.

The student council election this time at TGWS was invigorating right from Council orientation to Investiture Ceremony. The students as a part of the student council elections have undergone a thorough orientation on how a democratic government system works.

The elected Student Council members sworn in their positions on 29th July, 2016 during the investiture ceremony. The ceremony started off with the parade from the Council and official administration of Oath. The Managing Director Mr. Vinod Gandhi, Head of School Dr. Praseedha Sreekumar and CIE Head Mr. Thomas Mathew along with the Coordinators honored the newly elected student council Members with their badges.

The former council handed over the flags to the newly appointed council as a symbol of handing over the roles and responsibilities for the well being of the school student community. The New Council with Mithun P and Deepti Thandavarayan as Senior Head Boy and Head Girl and J Ritikesh and S. Kavya as Junior Head Boy and Head Girl would take charge from 30th July 2016.