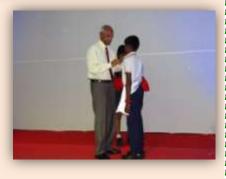

# TGWS Student Leaders Officially Sworn in at Investiture 2016-17

Leadership is more of an action, than a position' is the ideal behind the Leadership projects at The Geekay World School and it occupies the centre of the curriculum.

The student council election this time at TGWS was invigorating right from Council orientation to Investiture Ceremony. The students as a part of the student council elections have undergone a thorough orientation on how a democratic government system works.

The elected Student Council members sworn in their positions on 29th July, 2016 during the investiture ceremony. The ceremony started off with the parade from the Council and official administration of Oath. The Managing Director Mr. Vinod Gandhi, Head of School Dr. Praseedha Sreekumar and CIE Head Mr. Thomas Mathew along with the Coordinators honored the newly elected student council Members with their badges.

The former council handed over the flags to the newly appointed council as a symbol of handing over the roles and responsibilities for the well being of the school student community. The New Council with Mithun P and Deepti Thandavarayan as Senior Head Boy and Head Girl and J Ritikesh and S. Kavya as Junior Head Boy and Head Girl would take charge from 30th July 2016.