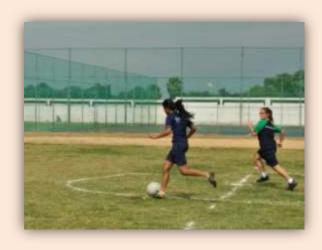

|      | House Football Competit |                      |
|------|-------------------------|----------------------|
| S.no | Category                | House                |
| 1    | Under-14                | Fire House – Winner  |
|      | Senior Boys             | Air House – Runner   |
| 2    | Under-17                | Water House – Winner |
|      | Super Senior            | Earth House – Runner |
| 3    | Girls Combined Team     | Fire House – Winner  |
|      |                         | Air House – Runner   |
|      |                         |                      |
|      |                         |                      |