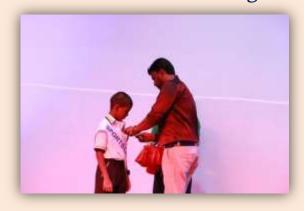

The elected Student Council members sworn in their positions on 29th July, 2016 during the investiture ceremony. The ceremony started off with the parade from the Council and official administration of Oath. The Managing Director Mr. Vinod Gandhi, Head of School Dr. Praseedha Sreekumar and CIE Head Mr. Thomas Mathew along with the Coordinators honored the newly elected student council Members with their badges.

The former council handed over the flags to the newly appointed council as a symbol of handing over the roles and responsibilities for the well being of the school student community. The New Council with Mithun P and Deepti Thandavarayan as Senior Head Boy and Head Girl and J Ritikesh and S. Kavya as Junior Head Boy and Head Girl would take charge from 30th July 2016.