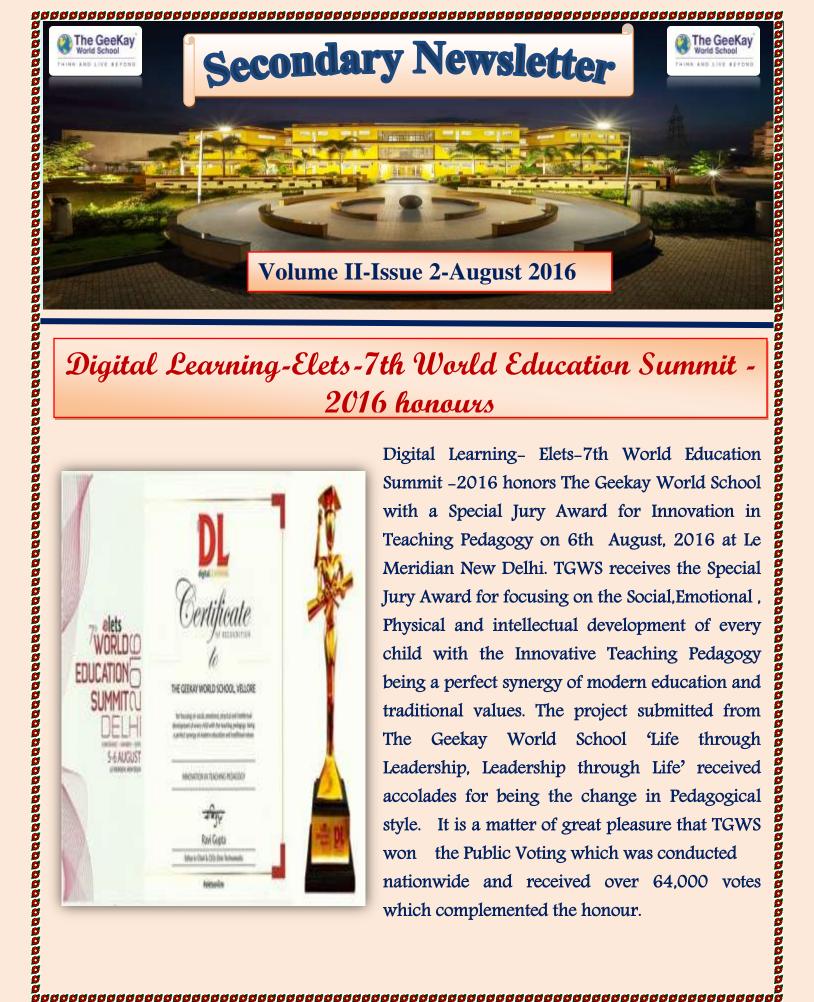

### Digital Learning-Elets-7th World Education Summit -2016 honours

Digital Learning- Elets-7th World Education Summit -2016 honors The Geekay World School with a Special Jury Award for Innovation in Teaching Pedagogy on 6th August, 2016 at Le Meridian New Delhi. TGWS receives the Special Jury Award for focusing on the Social, Emotional, Physical and intellectual development of every child with the Innovative Teaching Pedagogy being a perfect synergy of modern education and traditional values. The project submitted from The Geekay World School 'Life through Leadership, Leadership through Life' received accolades for being the change in Pedagogical style. It is a matter of great pleasure that TGWS won the Public Voting which was conducted nationwide and received over 64,000 votes which complemented the honour.