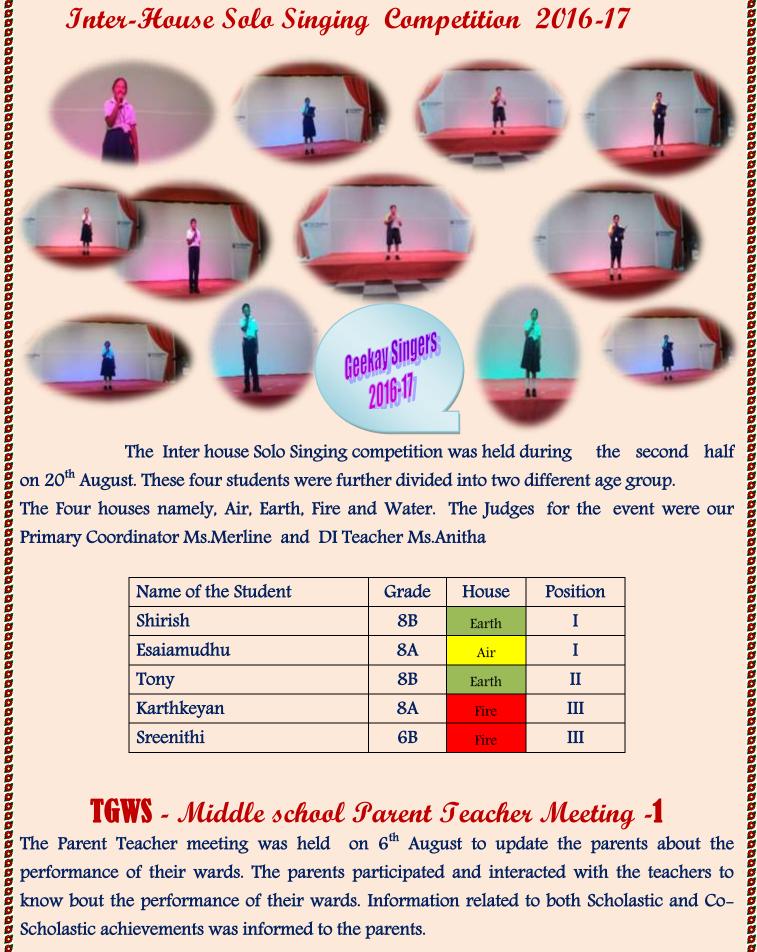

#### Inter-House Solo Singing Competition 2016-17

The Inter house Solo Singing competition was held during the second half on 20th August. These four students were further divided into two different age group. The Four houses namely, Air, Earth, Fire and Water. The Judges for the event were our Primary Coordinator Ms. Merline and DI Teacher Ms. Anitha

| Name of the Student | Grade | House | Position |
|---------------------|-------|-------|----------|
| Shirish             | 8B    | Earth | I        |
| Esaiamudhu          | 8A    | Air   | I        |
| Tony                | 8B    | Earth | II       |
| Karthkeyan          | 8A    | Fire  | III      |
| Sreenithi           | 6B    | Fire  | III      |